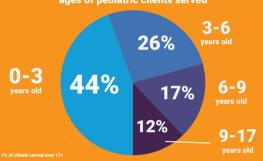

## 2024 CLIENT FAMILY SURVEY OUTCOMES

96.0% 99.6%

are satisfied with the services they receive.

made progress toward achieving their goals.

95.0% will recommend Easterseals DuPage & Fox Valley to others.

ages of pediatric clients served